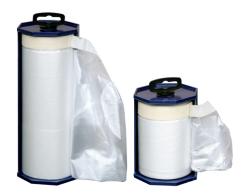

## Characteristics

Masking Plastic with integrated masking tape for quick and handy masking of car parts. Holds all overspray. Ideal for fast masking of large areas. 1152 is electrostatically charged, and therefore self-adhesive.

## Tech Tip

- 33 m roll in the widths 55, 110 and 140 cm
- for fast and rational masking work
- masking foil and masking tape for application in one single process
- special foil with self-adhesive, electro statically charged and excellent adherence on paint
- dispenser system for refill packs

Length 33 m

Widths 55, 110 and 140 cm Dispenser 6.1152.0001 for the 55 cm roll

Dispenser 6.1152.0002 for the 110 and 140 cm roll